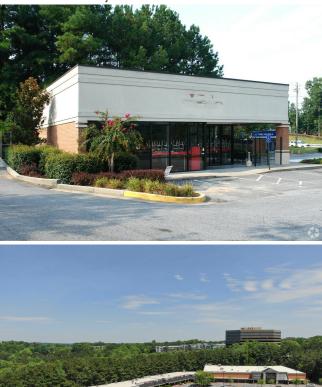

|                                    |
| Center Properties:                | 2                                  |
| Center Properties:<br>Frontage:   | 2<br>363' on Northridge Rd         |
|                                   |                                    |
| Frontage:                         | 363' on Northridge Rd              |
| Frontage:<br>Gross Leasable Area: | 363' on Northridge Rd<br>76,849 SF |

## Northridge Shopping Center

\$8.00 - \$24.00 /SF/Yr

Strategically located on the "going home" side of Roswell Road at the intersection of Northridge Road and Roswell Road, the center benefit from its easy access to and from GA-400 with easy ingress and egress options via a traffic signal and several curb cuts....

• Located on a major retail corridor



#### 1st Floor Ste 8331

|  | Space Available | 41,584 SF     |
|--|-----------------|---------------|
|  | Rental Rate     | \$8.00 /SF/Yr |
|  | Date Available  | Now           |
|  | Service Type    | Triple Net    |
|  | Space Type      | Relet         |
|  | Space Use       | Retail        |
|  | Lease Term      | 3 - 5 Years   |
|  |                 |               |

#### 1st Floor Ste 8371

| Space Available | 6,466 SF              |
|-----------------|-----------------------|
| Rental Rate     | \$18.50 /SF/Yr        |
| Date Available  | 30 Days               |
| Service Type    | Triple Net            |
| Built Out As    | Restaurants And Cafes |
| Space Type      | Relet                 |
| Space Use       | Retail                |
| Lease Term      | 3 - 5 Years           |