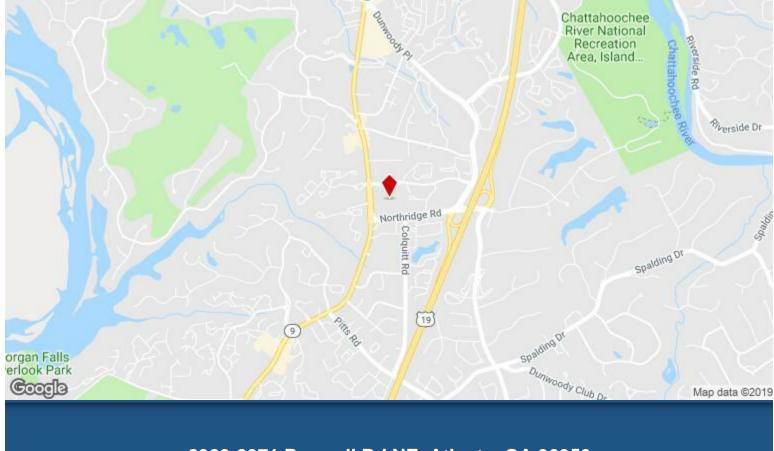

# Northridge Shopping Center 8329-8371 Roswell Rd NE, Atlanta, GA 30350

Brandi Jordan Safeway Group, Inc. 6961 Peachtree Industrial Blvd,Atlanta, GA 30360 <u>brandi@safewaygrp.com</u> (678) 886-5415

| Rental Rate:                      | \$8.00 - \$24.00 /SF/Yr            |
|-----------------------------------|------------------------------------|
| Total Space Available:            | 48,830 SF                          |
| Max. Contiguous:                  | 41,584 SF                          |
| Property Type:                    | Shopping Center                    |
| Center Type:                      | Neighborhood Center                |
| Stores:                           | 11                                 |
|                                   |                                    |
| Center Properties:                | 2                                  |
| Center Properties:<br>Frontage:   | 2<br>363' on Northridge Rd         |
|                                   |                                    |
| Frontage:                         | 363' on Northridge Rd              |
| Frontage:<br>Gross Leasable Area: | 363' on Northridge Rd<br>76,849 SF |

## Northridge Shopping Center

\$8.00 - \$24.00 /SF/Yr

Strategically located on the "going home" side of Roswell Road at the intersection of Northridge Road and Roswell Road, the center benefit from its easy access to and from GA-400 with easy ingress and egress options via a traffic signal and several curb cuts....

## 8329-8371 Roswell Rd NE, Atlanta, GA 30350

Strategically located on the "going home" side of Roswell Road at the intersection of Northridge Road and Roswell Road, the center benefit from its easy access to and from GA-400 with easy ingress and egress options via a traffic signal and several curb cuts.